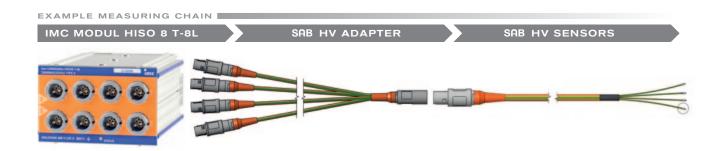

## 4 X 1-CHANNEL REDEL-MALE CONNECTOR TO 4-CHANNEL REDEL-FEMALE CONNECTOR HV adaptation

scoop-proof area

The wide range of different high voltage systems requires highest flexibility to connect the sensors to the measurement technology. With the help of the above shown adapter you can adapt the 4 channel HV thermocouples to the different modules without any problem

as for example the imc CANSASflex-HIO8-T-8L or the M-THERMO2 HV of Ipetronik.

- connection cable length:
- connection end 1:

Redel-male connector 4 x type K - 2-poles

connection end 2:

Redel-female connector type K - 8-poles