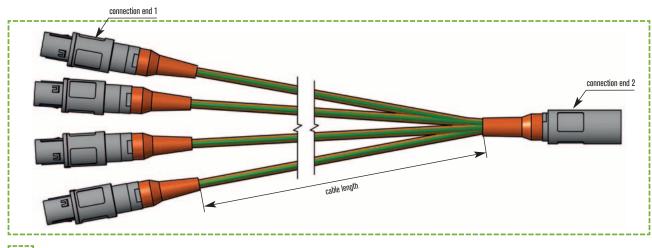

## 4 X 1-CHANNEL REDEL-MALE CONNECTOR TO 4-CHANNEL REDEL-FEMALE CONNECTOR HV adaptation

scoop-proof area

The wide range of different high voltage systems requires highest flexibility to connect the sensors to the measurement technology. With the help of the above shown adapter you can adapt the 4 channel HV thermocouples to the different modules without any problem

as for example the imc CANSASflex-HIO8-T-8L or the M-THERMO2 HV of Ipetronik.

- connection cable length:
- connection end 1:

Redel-male connector 4 x type K - 2-poles

connection end 2:

Redel-female connector type K - 8-poles