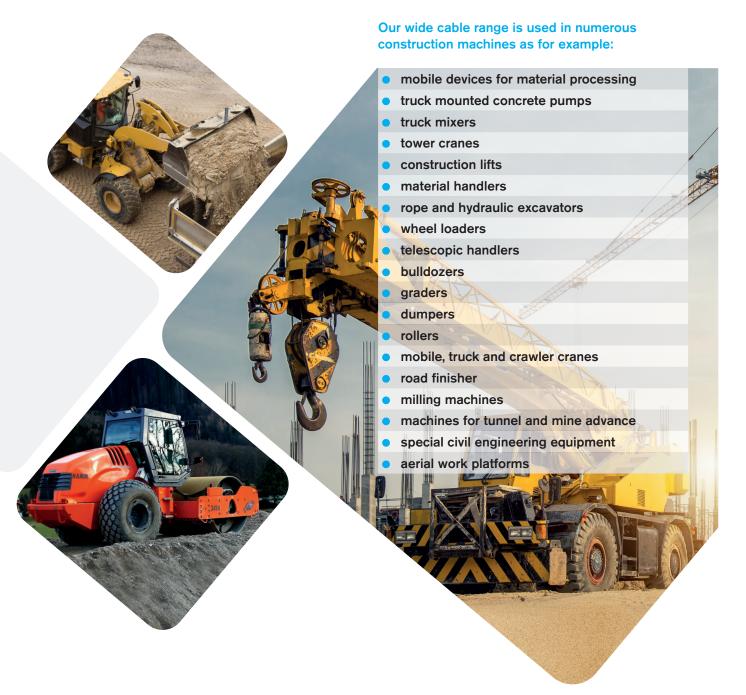

### **Applications**

The S 200 series is the allrounder for demanding environments and permanently flexible applications as for example:

- crane technology
- articulation points
- telescopic boom
- aerial work platforms

Application in spring and motor drums as for example:

- construction lifts
- crane boom
- mobile cranes
- material handlers

CAN Bus, Profibus and Ethernet cables

- advanced driver-assistance systems

- for machine communication as for example:

  - autonomous driving
  - monitoring systems
- Wiring strands for high temperature requirements and chemical resistances as for example:
- road paver
- cold milling machines
- earthmoving machines